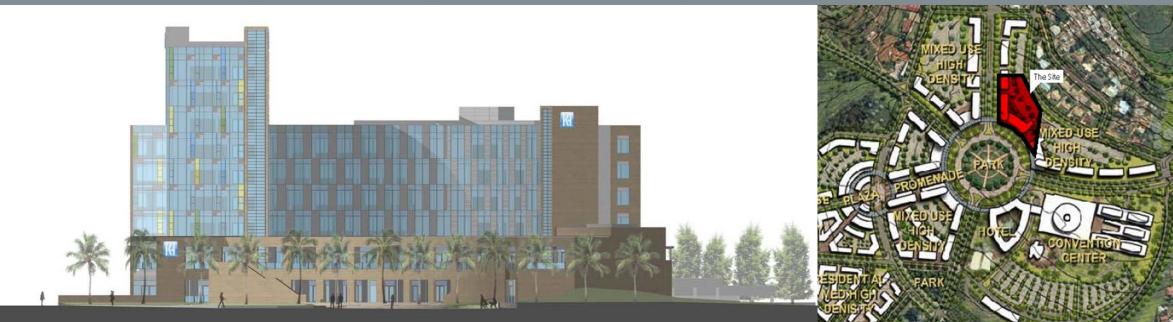

- PROJECT:Kigali Heights<br/>DevelopmentTYPOLOGY:Commercial<br/>Development Mixed useLOCATION:Gasabo district,<br/>Kimihurura Roundabout,<br/>Ex Post OfficeDEVELOPER:Kigali Heights Devt<br/>Company
- ARCHITECT: Vavaki architects

The "Kigali Heights Development" project has been selected as best practice for the following features:

- Site analysis and careful considerations to the Kigali city Master Plan and Kimihurura Subarea principles (A)
- Design concept (B)
- Urban integration and corner solution
- Clear explanation and good graphical rappresentation
- Access strategy (C)