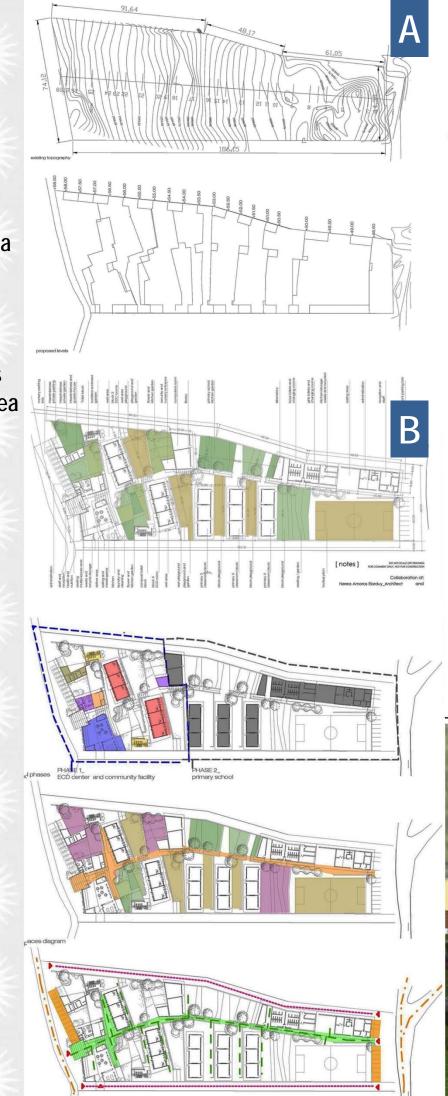

- **PROJECT:** Early childhood development Centre
- TYPOLOGY: Public Facilities -**Primary school**
- LOCATION: Kicukiro district, Gahanga sector, Kagasa cell
- DEVELOPER: The Children's Ark Project
- ARCHITECT: **IF-UNTITLED** architects in partnership with Nerea **Amoros Elorduy** architect

The "Early childhood development Centre" project has been selected as best practice for the following features:

- Design that respects, benefits and takes inspiration from the existing topography (A)
- Child friendly design approach (B)
- Sustainable construction principles • (C)
- Project as Community driven • initiative
- Public interest •
- Clear explanation and good . graphical rappresentation