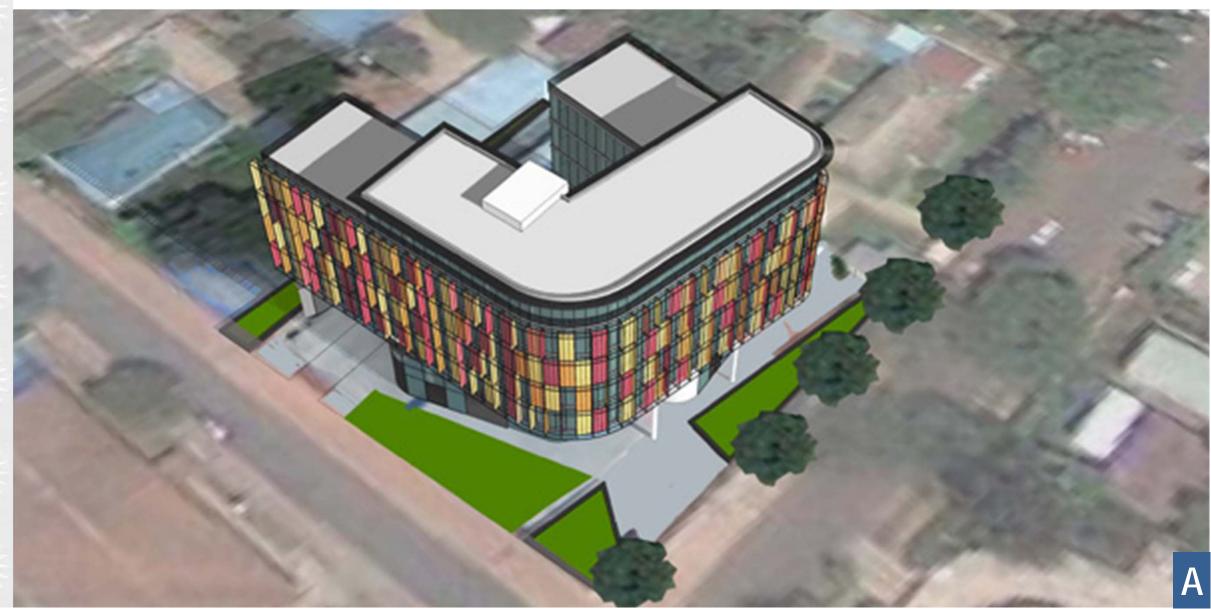

- PROJECT:Kigali Heights<br/>DevelopmentTYPOLOGY:Commercial<br/>Development Mixed useLOCATION:Gasabo district,<br/>Kimihurura Roundabout,<br/>Ex Post OfficeDEVELOPER:Kigali Heights Devt<br/>Company
- ARCHITECT: Vavaki architects

The "Kigali Heights Development" project has been selected as best practice for the following features:

- Site analysis and careful considerations to the Kigali city Master Plan and Kimihurura Subarea principles (A)
- Design concept (B)
- Urban integration and corner solution
- Clear explanation and good graphical rappresentation
- Access strategy (C)