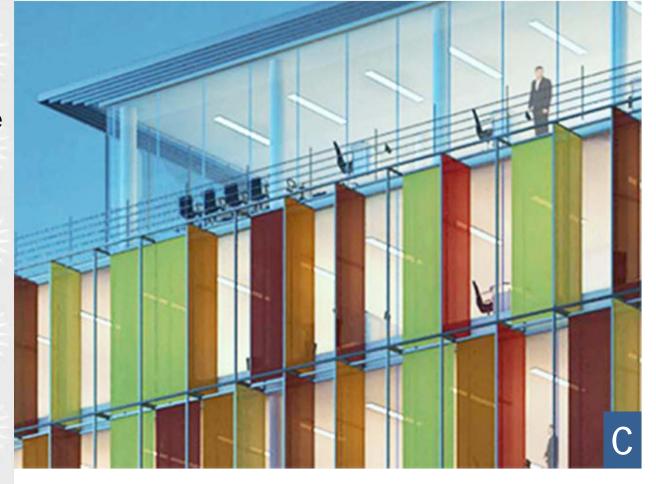

- PROJECT:Kigali Heights<br/>DevelopmentTYPOLOGY:Commercial<br/>Development Mixed useLOCATION:Gasabo district,<br/>Kimihurura Roundabout,<br/>Ex Post OfficeDEVELOPER:Kigali Heights Devt<br/>Company
- ARCHITECT: Vavaki architects

The "Kigali Heights Development" project has been selected as best practice for the following features:

- Site analysis and careful considerations to the Kigali city Master Plan and Kimihurura Subarea principles (A)
- Design concept (B)
- Urban integration and corner solution
- Clear explanation and good graphical rappresentation
- Access strategy (C)