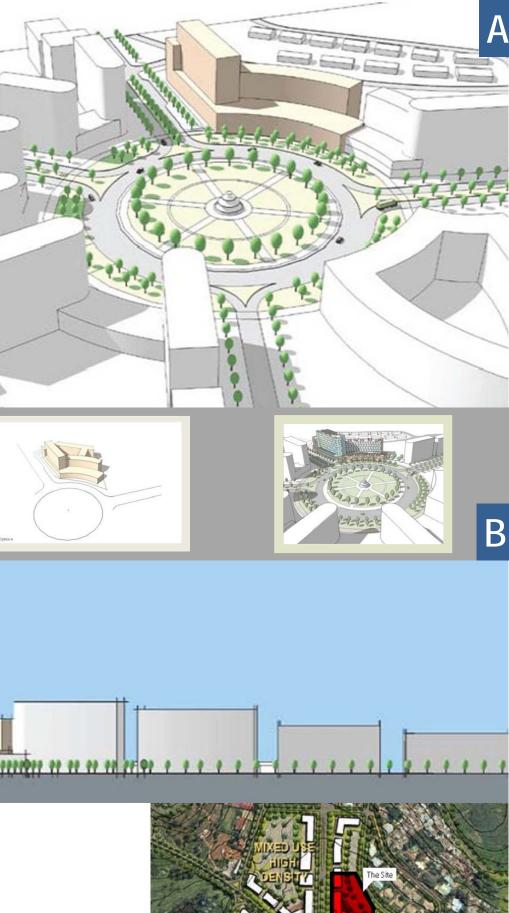

- PROJECT:Kigali Heights<br/>DevelopmentTYPOLOGY:Commercial<br/>Development Mixed useLOCATION:Gasabo district,<br/>Kimihurura Roundabout,<br/>Ex Post OfficeDEVELOPER:Kigali Heights Devt<br/>Company
- ARCHITECT: Vavaki architects

The "Kigali Heights Development" project has been selected as best practice for the following features:

- Site analysis and careful considerations to the Kigali city Master Plan and Kimihurura Subarea principles (A)
- Design concept (B)
- Urban integration and corner solution
- Clear explanation and good graphical rappresentation
- Access strategy (C)