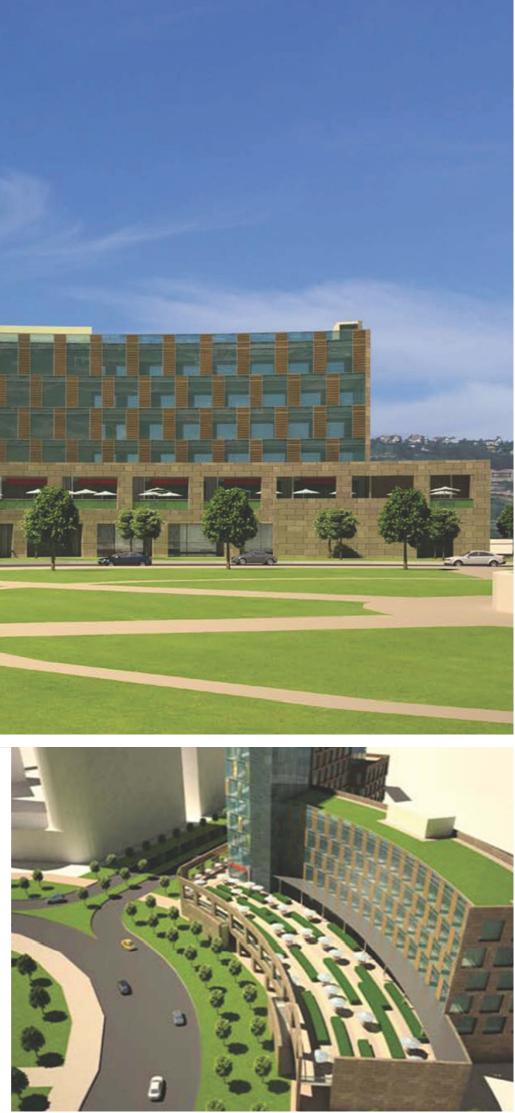

- PROJECT:Kigali Heights<br/>DevelopmentTYPOLOGY:Commercial<br/>Development Mixed useLOCATION:Gasabo district,<br/>Kimihurura Roundabout,<br/>Ex Post OfficeDEVELOPER:Kigali Heights Devt<br/>Company
- ARCHITECT: Vavaki architects

The "Kigali Heights Development" project has been selected as best practice for the following features:

- Site analysis and careful considerations to the Kigali city Master Plan and Kimihurura Subarea principles (A)
- Design concept (B)
- Urban integration and corner solution
- Clear explanation and good graphical rappresentation
- Access strategy (C)