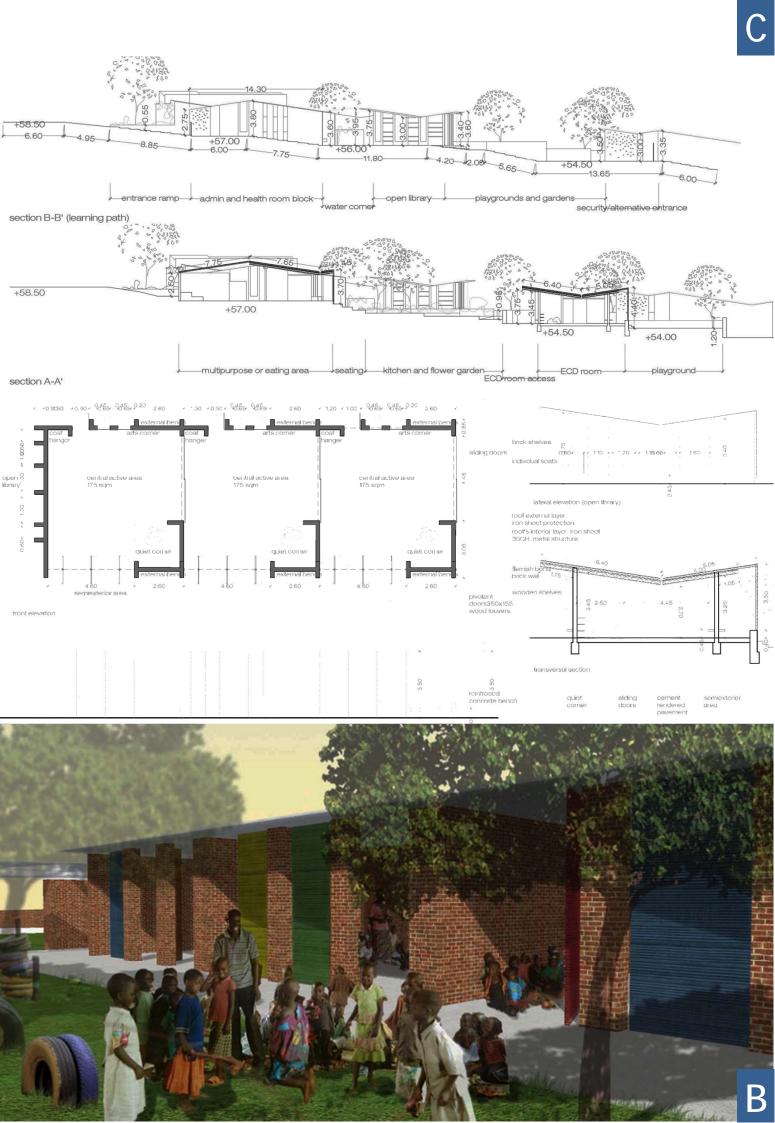

- **PROJECT:** Early childhood development Centre
- TYPOLOGY: Public Facilities -**Primary school**
- LOCATION: Kicukiro district, Gahanga sector, Kagasa cell
- DEVELOPER: The Children's Ark Project
- ARCHITECT: **IF-UNTITLED** architects in partnership with Nerea **Amoros Elorduy** architect

The "Early childhood development Centre" project has been selected as best practice for the following features:

- Design that respects, benefits and takes inspiration from the existing topography (A)
- Child friendly design approach (B)
- Sustainable construction principles • (C)
- Project as Community driven • initiative
- Public interest •
- Clear explanation and good . graphical rappresentation