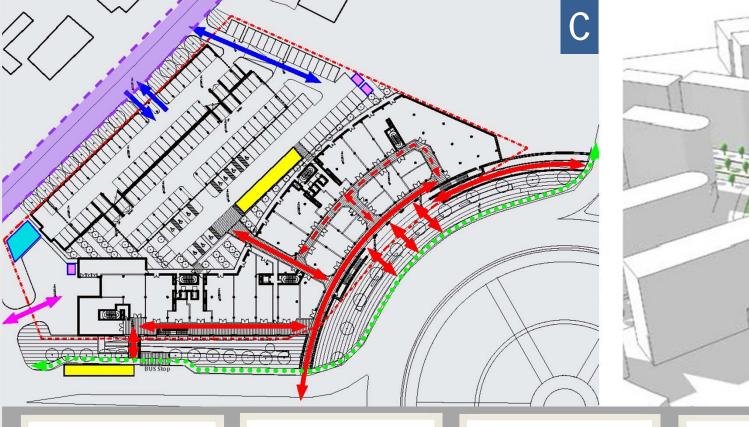

The "Kigali Heights Development" project has been selected as best practice for the following features:

- Site analysis and careful considerations to the Kigali city Master Plan and Kimihurura Subarea principles (A)
- Design concept (B)
- Urban integration and corner solution
- Clear explanation and good graphical rappresentation
- Access strategy (C)