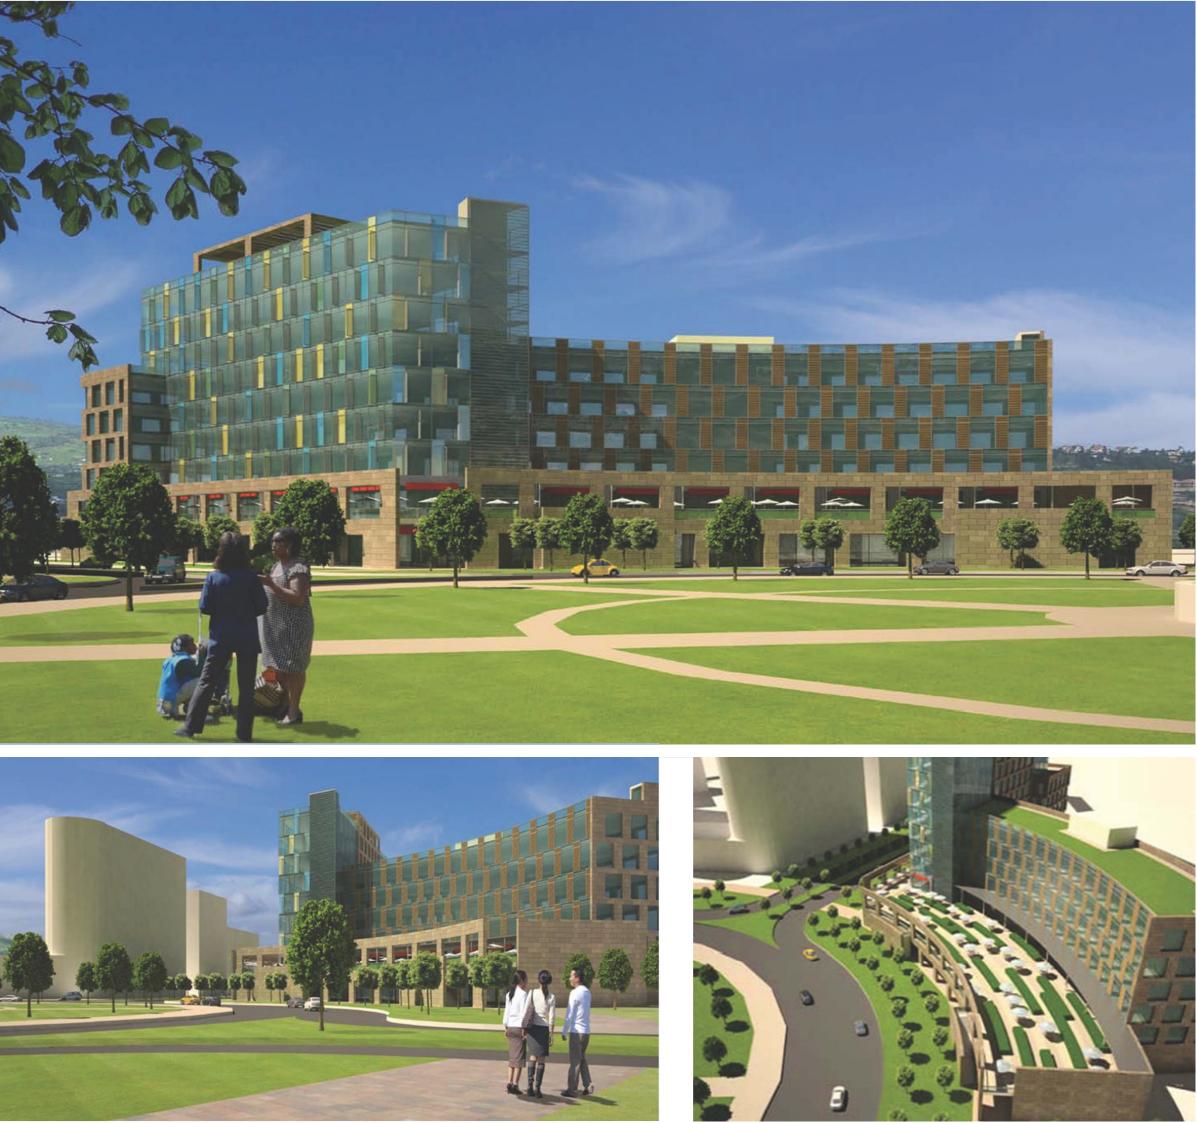

- PROJECT:Kigali Heights<br/>DevelopmentTYPOLOGY:Commercial<br/>Development Mixed useLOCATION:Gasabo district,<br/>Kimihurura Roundabout,<br/>Ex Post OfficeDEVELOPER:Kigali Heights Devt<br/>Company
- ARCHITECT: Vavaki architects

The "Kigali Heights Development" project has been selected as best practice for the following features:

- Site analysis and careful considerations to the Kigali city Master Plan and Kimihurura Subarea principles (A)
- Design concept (B)
- Urban integration and corner solution
- Clear explanation and good graphical rappresentation
- Access strategy (C)